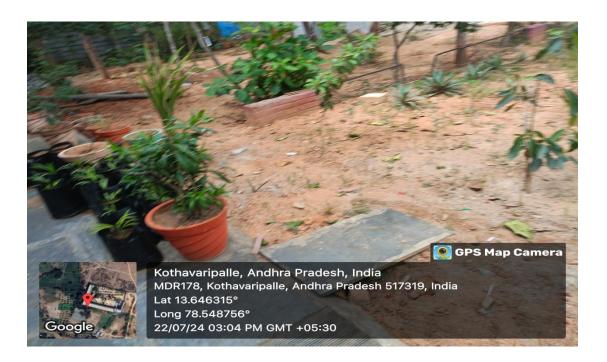

### **CIRCULAR**

This is to inform all the students and staff that NSS cell is going to organize "plantation" on 22/07/2024 at CTM cross road, madanapalli. All the students and staff are instructed to attend and make it a grand success.

#### SUMMARY REPORT

**Event:** plantation

**Date:** 22/07/2024

Organized by: NSS cell

Objectives:

- > Economic Profitability
- > Sustainable Resource Management
- Climate Change Mitigation

Venue:CTM cross road, madanapalli, Madanapalle

Students Participated: All the students of the institution

No. of students Participated: 100

(Approved by AICTE, PCI, New Delhi & Affilited to JNTUA, Ananthapuramu ACCREDITED BY NACC WITH "A"GRADE)

Madanapalle road railway station, CTM cross roads, Madanapalle, Chitoor Dt-517319