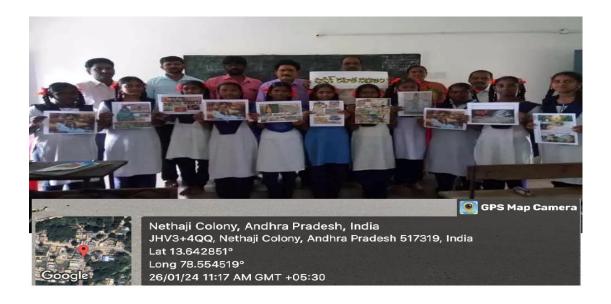

### **CIRCULAR**

This is to inform all the students and staff that NSS cell is going to organize "plastic awareness programme" on 26/01/2024 at nethaji colony, madanapalli. All the students and staff are instructed to attend and make it a grand success.

#### SUMMARY REPORT

**Event:** plastic awareness programme

**Date:** 26/01/2024

Organized by: NSS cell

**Objectives:** 

- Raising Awareness of Plastic Pollution:
- ➤ Promoting the Reduction of Single-Use Plastics
- > Encouraging Recycling and Proper Disposal

Venue: Nethoji colony, Madanapalle

**Students Participated:** All the students of the institution

No. of students Participated: 100

(Approved by AICTE, PCI, New Delhi & Affilited to JNTUA, Ananthapuramu ACCREDITED BY NACC WITH "A"GRADE)