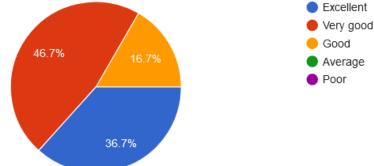

9. Ability of the curriculum to enhance employability skills of students.

Mark only one oval.

- Excellent
- Very good
- Good
- Average
- Poor
- Revision and updating of the curriculum \* to keep abreast advances in the practice of profession.