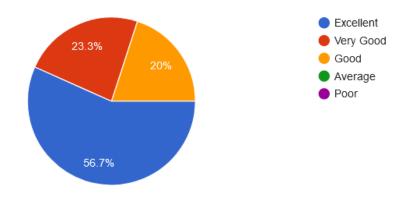

| $\square$ | Good    |
|-----------|---------|
| $\square$ | Average |
| $\square$ | Poor    |

Content of the syllabus and order of the courses introduced.

30 responses

Ability of the curriculum to focus on various outcomes and Outcome Based Education (OBE)