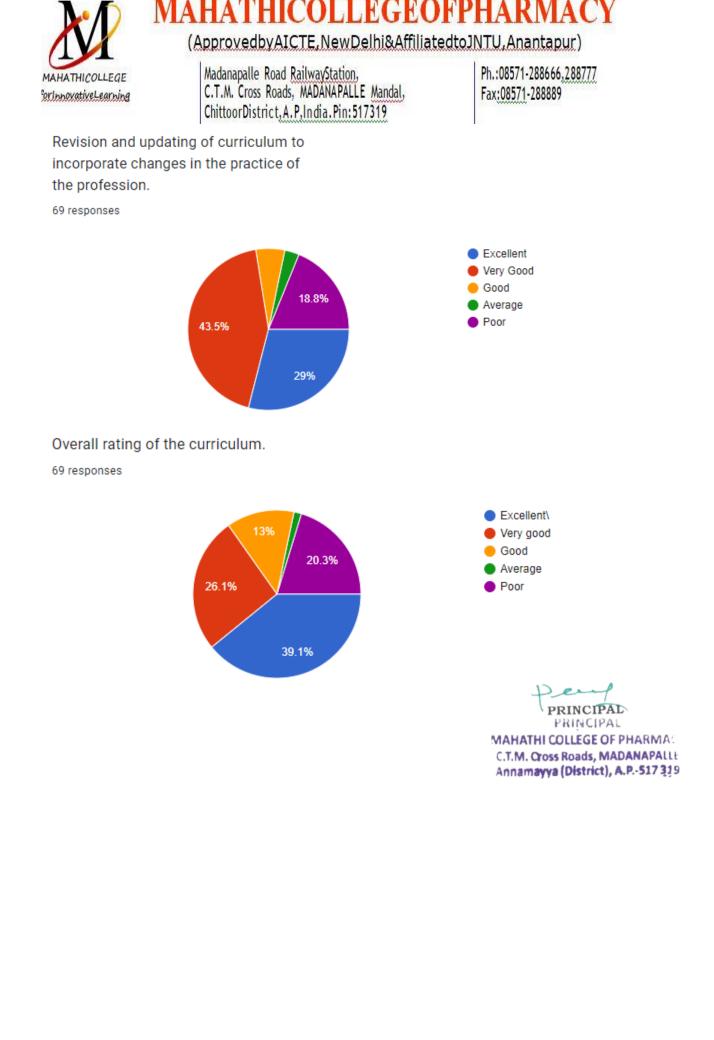

| Very Good |
|-----------|
| Good      |
| Average   |
| Poor      |

13. Adequacy of the curriculum to meet employability requirements.

Mark only one oval.

14. Revision and updating of curriculum to incorporate changes in the practice of the profession.

Mark only one oval.

- Excellent
- Very Good

Good

Average

\_\_\_) Poor

15. Overall rating of the curriculum.

Mark only one oval.

PRINCIPAL MAHATHI COLLEGE OF PHARMA C.T.M. Cross Roads, MADANAPALLE Annamayya (District), A.P.-517 319