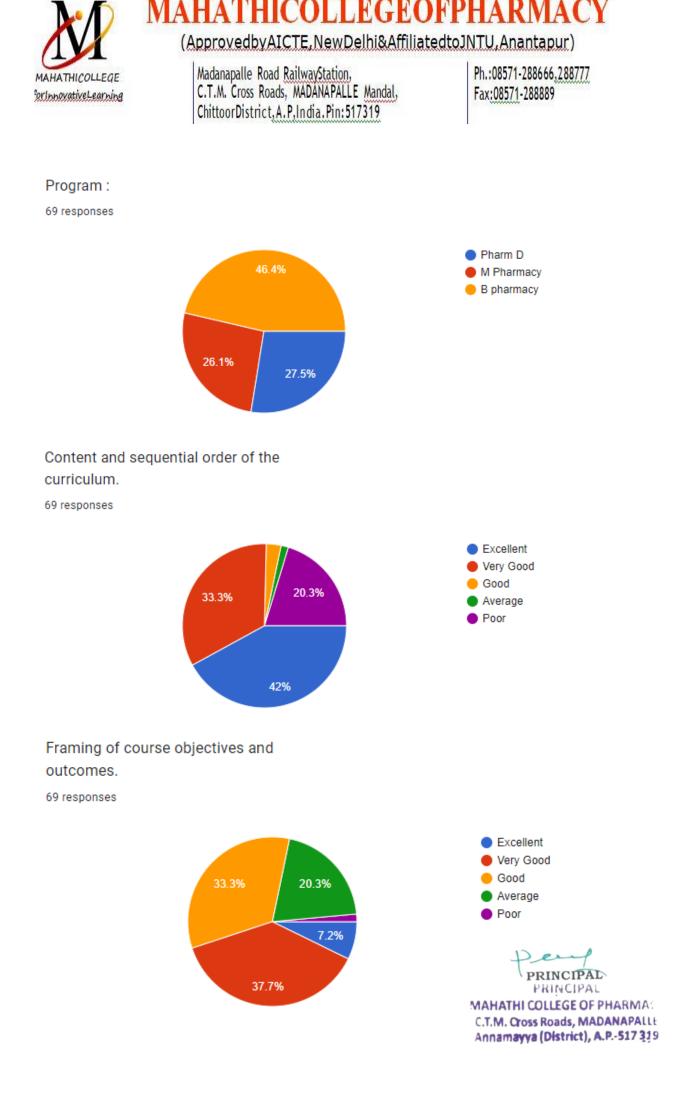

#### ALUMNI FEEDBACK ANALYSIS

Academic year: 2023-24

#### Attended by :

Total Number of Responses: 69

5. Program : \*

Mark only one oval.

- Dentrication Pharm D
- M Pharmacy
- B pharmacy
- 6. Content and sequential order of the curriculum.

Mark only one oval.

- Excellent
- Very Good
- Good
- Average
- Poor
- 7. Framing of course objectives and outcomes.