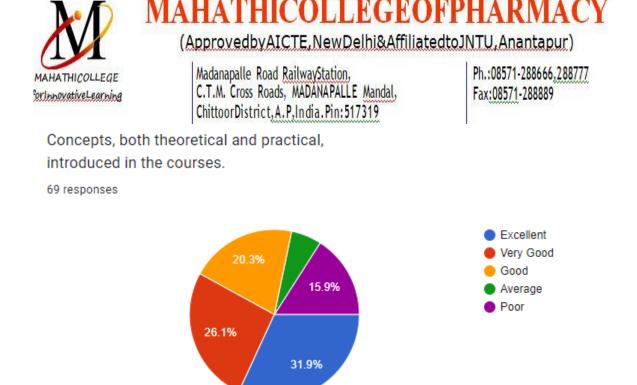

 Standard and quality of text / reference books prescribed for the various courses.

Mark only one oval.

- Excellent
- Very good
- Good
- Average
- Poor
- 10. Concepts, both theoretical and practical, introduced in the courses.